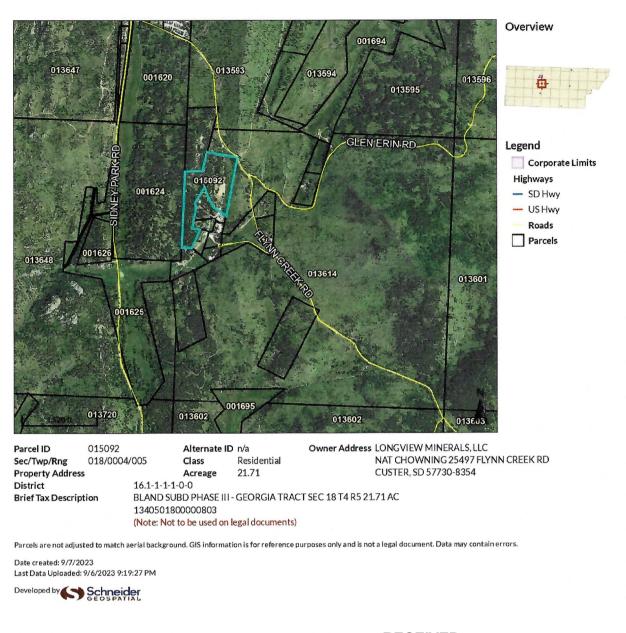

## **RECEIVED**

Mar 20, 2025 MINERALS, MINING, & SUPERFUND PROGRAM

Figure 5: Parcel information Longview Minerals LLC 015092

## Beacon<sup>™</sup> Custer County, SD

strict 16.1-1-1-0-0

Brief Tax Description LONGVIEW LODE MS #2201 SEC 7/18 T4 R5 12.963 AC 1340501800000901

(Note: Not to be used on legal documents)

Parcels are not adjusted to match aerial background. GIS information is for reference purposes only and is not a legal document. Data may contain errors.

Date created: 9/7/2023

Last Data Uploaded: 9/6/2023 9:19:27 PM

Developed by Schneider