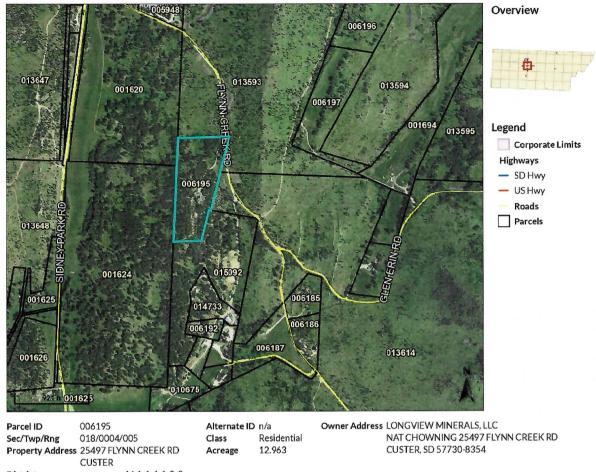

## **RECEIVED**

Mar 20, 2025 MINERALS, MINING, & SUPERFUND PROGRAM

Figure 6: Parcel information Longview Minerals LLC 006195

## Beacon<sup>™</sup> Custer County, SD

strict 16.1-1-1-0-0

Brief Tax Description LONGVIEW LODE MS #2201 SEC 7/18 T4 R5 12.963 AC 1340501800000901

(Note: Not to be used on legal documents)

Parcels are not adjusted to match aerial background. GIS information is for reference purposes only and is not a legal document. Data may contain errors.

Date created: 9/7/2023

Last Data Uploaded: 9/6/2023 9:19:27 PM

Developed by Schneider