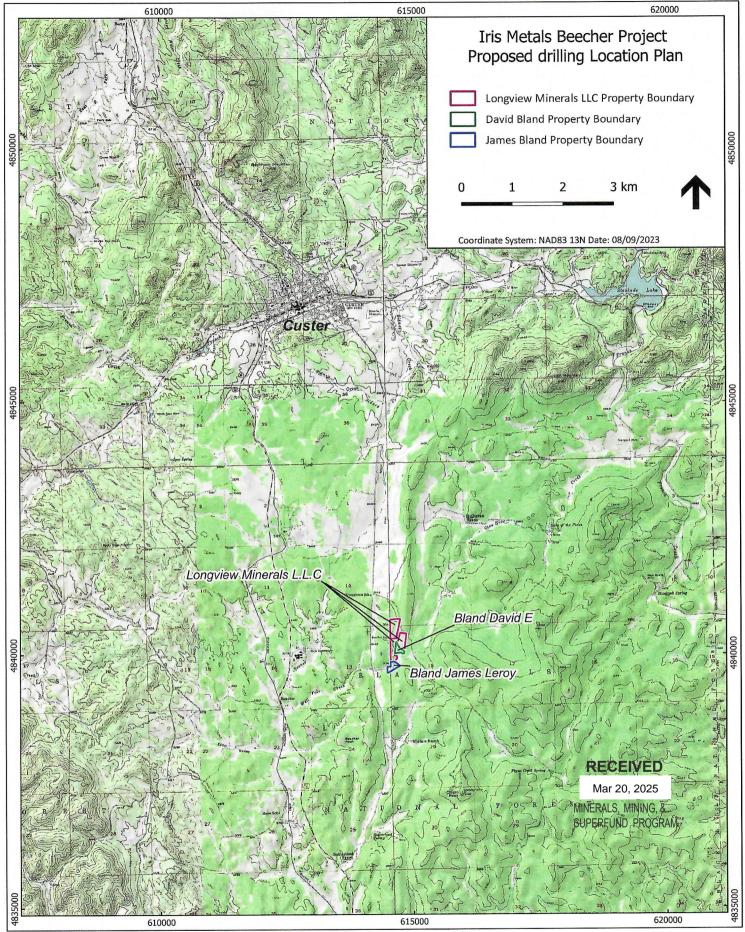

Figure 1: Proposed drilling Location plan

## Beacon Custer County, SD



## **RECEIVED**

Mar 20, 2025 MINERALS, MINING, & SUPERFUND PROGRAM

Figure 5: Parcel information Longview Minerals LLC 015092

## Beacon<sup>™</sup> Custer County, SD



strict 16.1-1-1-0-0

Brief Tax Description LONGVIEW LODE MS #2201 SEC 7/18 T4 R5 12.963 AC 1340501800000901

(Note: Not to be used on legal documents)

Parcels are not adjusted to match aerial background. GIS information is for reference purposes only and is not a legal document. Data may contain errors.

Date created: 9/7/2023

Last Data Uploaded: 9/6/2023 9:19:27 PM

Developed by Schneider

## **RECEIVED**

Mar 20, 2025 MINERALS, MINING, & SUPERFUND PROGRAM

Figure 6: Parcel information Longview Minerals LLC 006195