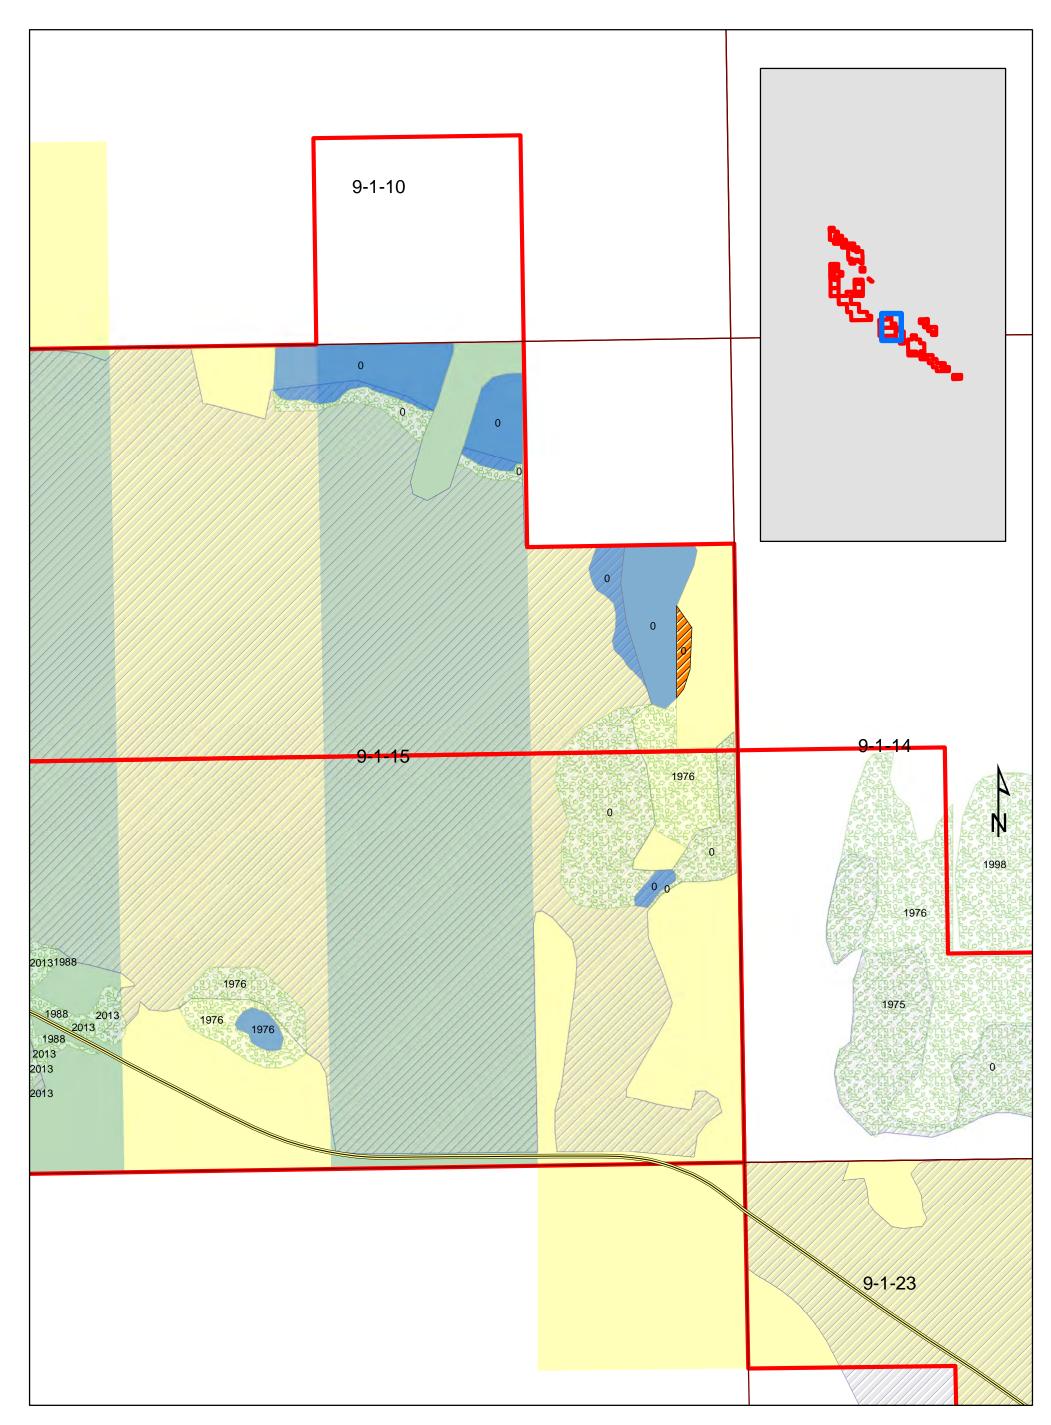

# 2. Description of measures taken to comply with concurrent, interim, and final reclamation.

Majority of the disturbance that has taken place under this permit has been fully reclaimed through seeding. ACC proposes to continue to monitor revegetation areas until bond release or a determination is made on future mining. There is a single area that appear to be un-reclaimed disturbance located in 9-1-15. ACC proposes to leave the

Majority of the land is reclaimed land. A small portion has been identified as unreclaimed land. This unreclaimed (associated disturbance) portion appears to be a highwall left as the embankment to a pond (see photo above). It's unclear if this area was seeded, however it appears to be stable and native vegetation is established in pockets. ACC proposes to continue to monitor this area for stability and make a determination on further reclamation in conjunction with future development investigation.