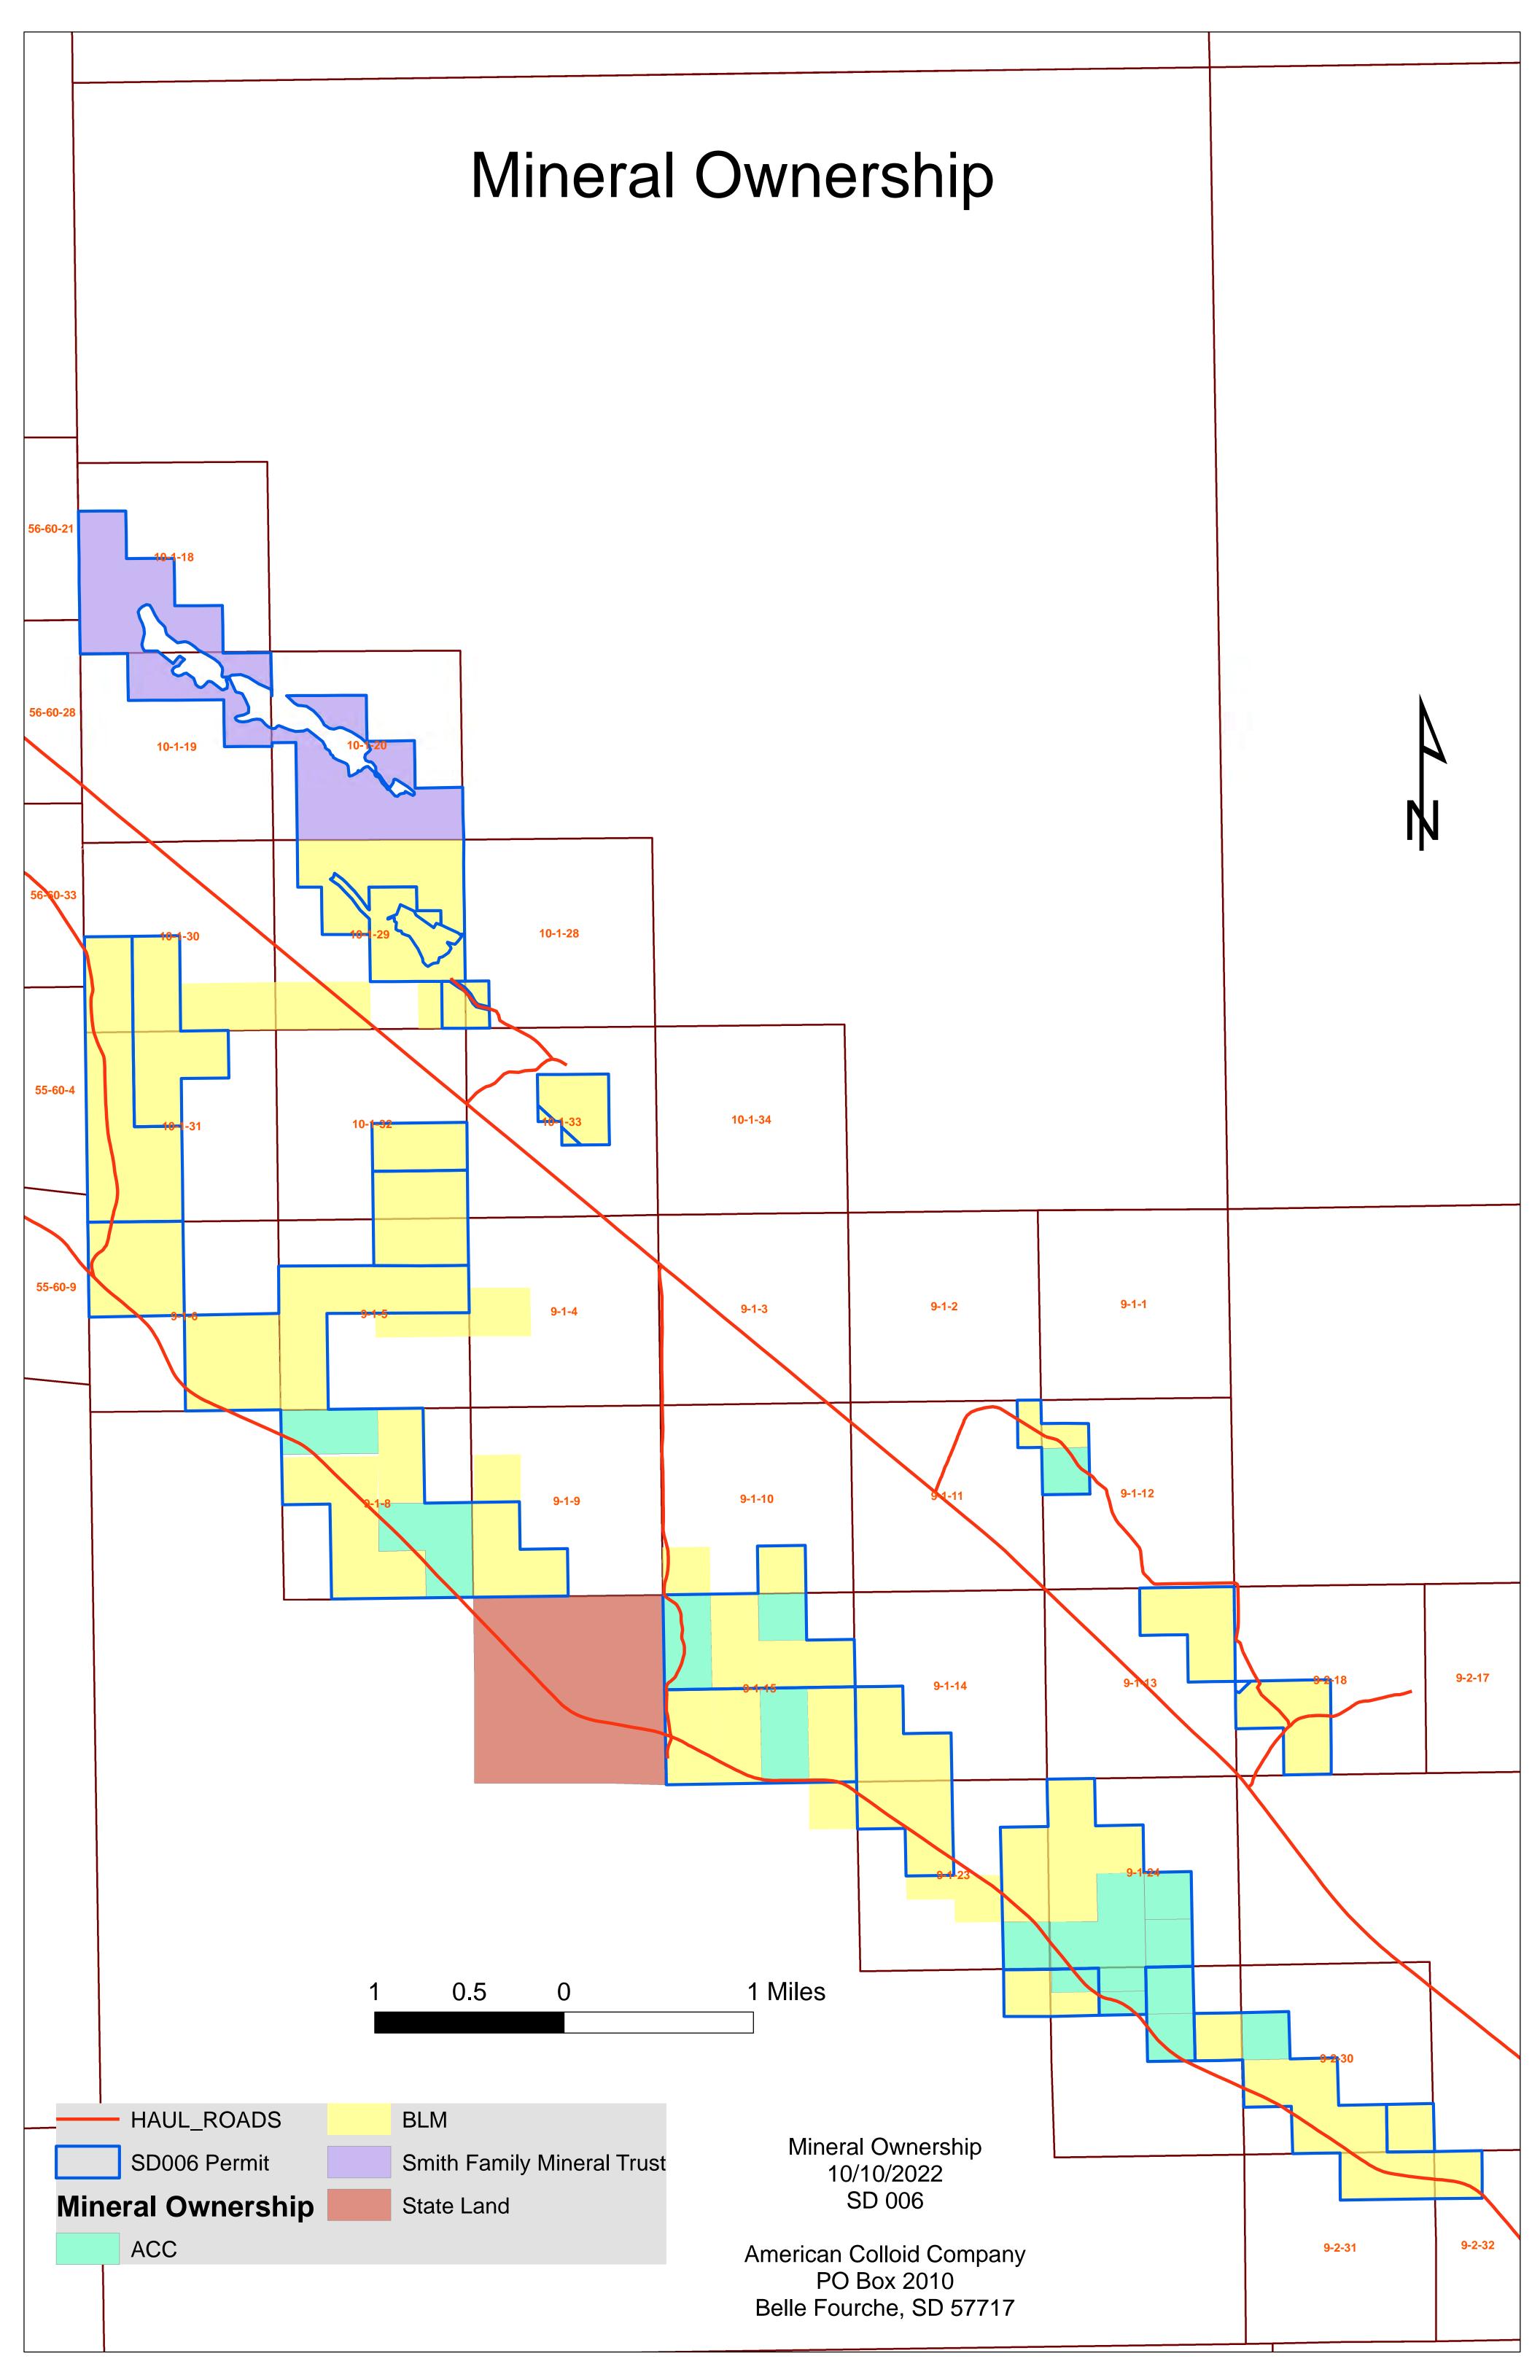

# Appendix B Mineral Ownership

# MINERALS & MINING PROGRAM

| TWN | RNG | SEC | SUBDIVISION | Mineral Ownership        | Mineral Owner Address<br>309 Bonanza Street Belle Fouche,      |
|-----|-----|-----|-------------|--------------------------|----------------------------------------------------------------|
| 9   | 1   | 6   | LOT 4       | BLM Claim Bentonite 40   | SD<br>309 Bonanza Street Belle Fouche,                         |
| 9   | 1   | 6   | LOT 3       | BLM Claim Bentonite 40   | SD<br>309 Bonanza Street Belle Fouche.                         |
| 9   | 1   | 6   | LOT 5       | BLM Claim Bentonite 40   | SD                                                             |
| 9   | 1   | 5   | SE4NW4      | BLM No Claim             | 309 Bonanza Street Belle Fouche,<br>SD                         |
| 9   | 1   | 5   | SW4NW4      | BLM No Claim             | 309 Bonanza Street Belle Fouche,<br>SD                         |
|     |     |     |             |                          | 309 Bonanza Street Belle Fouche,                               |
| 9   | 1   | 5   | NW4SW4      | BLM No Claim             | SD<br>309 Bonanza Street Belle Fouche,                         |
| 9   | 1   | 5   | SW4SW4      | BLM No Claim             | SD<br>309 Bonanza Street Belle Fouche,                         |
| 9   | 1   | 5   | Lot 1       | BLM No Claim             | SD<br>309 Bonanza Street Belle Fouche,                         |
| 9   | 1   | 5   | Lot 2       | BLM No Claim             | SD                                                             |
| 9   | 1   | 5   | SE4NE4      | BLM No Claim             | 309 Bonanza Street Belle Fouche,<br>SD                         |
| 9   | 1   | 5   | SW4NE4      | BLM No Claim             | 309 Bonanza Street Belle Fouche,<br>SD                         |
|     |     |     |             |                          | 309 Bonanza Street Belle Fouche,                               |
| 9   | 1   | 6   | SE4NW4      | BLM Claim Bentonite 40   | SD<br>309 Bonanza Street Belle Fouche,                         |
| 9   | 1   | 6   | NE4SE4      | BLM Claim Bentonite 7    | SD<br>309 Bonanza Street Belle Fouche,                         |
| 9   | 1   | 6   | NW4SE4      | BLM Claim Bentonite 7    | SD<br>309 Bonanza Street Belle Fouche,                         |
| 9   | 1   | 6   | SE4SE4      | BLM Claim Bentonite 7    | SD                                                             |
| 9   | 1   | 6   | SW4SE4      | BLM Claim Bentonite 7    | 309 Bonanza Street Belle Fouche,<br>SD                         |
| 9   | 1   | 8   | NE4SE4      | ACC Patented             | PO Box 2010 Belle Fourche, SD                                  |
| 9   | 1   | 8   | NE4SW4      | BLM Claim Bentonite 5    | 309 Bonanza Street Belle Fouche,<br>SD                         |
| 9   | 1   | 8   | NW4NE4      | BLM No Claim             | 309 Bonanza Street Belle Fouche,<br>SD                         |
| 9   | 1   | 8   | NW4NW4      | ACC Patented             | PO Box 2010 Belle Fourche, SD                                  |
| 9   | 1   | 8   | SE4NW4      | BLM No Claim             |                                                                |
| 9   | 1   | 8   | SE4SE4      | ACC Patented             | PO Box 2010 Belle Fourche, SD                                  |
| 9   | 1   | 8   | SW4SE4      | BLM Claim Bentonite 5    | 309 Bonanza Street Belle Fouche,<br>SD                         |
|     |     |     |             | BLM Claim Bentonite 5    | 309 Bonanza Street Belle Fouche,<br>SD                         |
| 9   | 1   | 8   | SE4SW4      |                          | 309 Bonanza Street Belle Fouche,                               |
| 9   | 1   | 8   | SW4NE4      | BLM No Claim             | SD<br>309 Bonanza Street Belle Fouche,                         |
| 9   | 1   | 8   | SW4NW4      | BLM No Claim             | SD<br>309 Bonanza Street Belle Fouche,                         |
| 9   | 1   | 8   | SW4SE4      | BLM Claim Bentonite 5    | SD                                                             |
| 9   | 1   | 9   | NW4SW4      | ACC Patented             | PO Box 2010 Belle Fourche, SD                                  |
| 9   | 1   | 9   | SE4SW4      | ACC Patented             | PO Box 2010 Belle Fourche, SD                                  |
| 9   | 1   | 9   | SW4SW4      | ACC Patented             | PO Box 2010 Belle Fourche, SD 309 Bonanza Street Belle Fouche, |
| 9   | 1   | 10  | SW4SE4      | BLM Claim Gin 1 and Gin2 | SD<br>309 Bonanza Street Belle Fouche,                         |
| 9   | 1   | 11  | E2NE4NE4    | BLM Claim Ridge 16       | SD<br>309 Bonanza Street Belle Fouche,                         |
| 9   | 1   | 12  | S2NW4NW4    | BLM Claim Ridge 15       | SD                                                             |
| 9   | 1   | 12  | SW4NW4      | ACC Patented             | PO Box 2010 Belle Fourche, SD                                  |
|     |     |     |             |                          |                                                                |

|   |   |    |          |                         | 309 Bonanza Street Belle Fouche,                               |
|---|---|----|----------|-------------------------|----------------------------------------------------------------|
| 9 | 1 | 13 | E2NE4NE4 | BLM Claim Ridge 6       | SD                                                             |
| 9 | 1 | 13 | W2NE4NE4 | BLM No Claim            | 309 Bonanza Street Belle Fouche,<br>SD                         |
| 9 | 1 | 13 | NW4NE4   | BLM No Claim            | 309 Bonanza Street Belle Fouche,<br>SD                         |
| 9 | 1 | 13 | E2SE4NE4 | BLM Claim Ridge 2       | 309 Bonanza Street Belle Fouche,<br>SD                         |
|   |   |    |          |                         | 309 Bonanza Street Belle Fouche,<br>SD                         |
| 9 | 1 | 13 | W2SE4NE4 | BLM Claim Ridge 1       | 309 Bonanza Street Belle Fouche,                               |
| 9 | 1 | 14 | NW4SW4   | BLM Claim Bentonite 13  | SD<br>309 Bonanza Street Belle Fouche,                         |
| 9 | 1 | 14 | SE4SW4   | BLM Claim Bentonite 17  | SD<br>309 Bonanza Street Belle Fouche,                         |
| 9 | 1 | 14 | SW4SW4   | BLM Claim Bentonite 16  | SD                                                             |
| 9 | 1 | 15 | NW4SW4   | ACC Patented            | PO Box 2010 Belle Fourche, SD 309 Bonanza Street Belle Fouche, |
| 9 | 1 | 15 | SE4SW4   | BLM Claim Bentonite 13  | SD                                                             |
| 9 | 1 | 15 | SW4SW4   | BLM Claim Bentonite 10  | 309 Bonanza Street Belle Fouche,<br>SD                         |
| 9 | 1 | 15 | NE4SW4   | BLM Claim Bentonite 11  | 309 Bonanza Street Belle Fouche,<br>SD                         |
| 9 | 1 | 15 | NE4SE4   | BLM Claim Bentonite 13  | 309 Bonanza Street Belle Fouche,<br>SD                         |
|   |   |    |          |                         | 309 Bonanza Street Belle Fouche,                               |
| 9 | 1 | 15 | SE4NW4   | BLM Claim Bentonite 11  | SD<br>309 Bonanza Street Belle Fouche,                         |
| 9 | 1 | 15 | SW4NE4   | BLM Claim Bentonite 12  | SD<br>309 Bonanza Street Belle Fouche,                         |
| 9 | 1 | 15 | SE4NE4   | BLM No Claim            | SD                                                             |
| 9 | 1 | 15 | NE4NW4   | BLM Claim Bentonite 11  | PO Box 2010 Belle Fourche, SD                                  |
| 9 | 1 | 15 | NW4NE4   | BLM Claim Bentonite 12  | PO Box 2010 Belle Fourche, SD 309 Bonanza Street Belle Fouche, |
| 9 | 1 | 15 | SE4SE4   | BLM Bentonite 14        | SD                                                             |
| 9 | 1 | 23 | NE4NW4   | BLM Claim Bentonite 16  | 309 Bonanza Street Belle Fouche,<br>SD                         |
| 9 | 1 | 23 | NE4SE4   | ACC Patented            | PO Box 2010 Belle Fourche, SD                                  |
| 9 | 1 | 23 | NW4NW4   | BLM Bentonite 16        | 309 Bonanza Street Belle Fouche,<br>SD                         |
| 9 | 1 | 23 | SE4NE4   | ACC Patented            | PO Box 2010 Belle Fourche, SD                                  |
| 9 | 1 | 23 | SE4NW4   | BLM Bentonite 16        | 309 Bonanza Street Belle Fouche,<br>SD                         |
| 9 | 1 | 23 | SE4SE4   | ACC Patented            | PO Box 2010 Belle Fourche, SD                                  |
| 9 | 1 | 24 | NE4SW4   | ACC Patented            | PO Box 2010 Belle Fourche, SD                                  |
| 9 | 1 | 24 | NW4SE4   | ACC Patented            | PO Box 2010 Belle Fourche, SD 309 Bonanza Street Belle Fouche, |
| 9 | 1 | 24 | NW4SW4   | BLM Claim Bentonite 20  | SD                                                             |
| 9 | 1 | 24 | SE4NW4   | BLM Claim LA 1 and LA 2 | 309 Bonanza Street Belle Fouche,<br>SD                         |
| 9 | 1 | 24 | SE4SW4   | ACC Patented            | PO Box 2010 Belle Fourche, SD                                  |
| 9 | 1 | 24 | SW4NW4   | BLM Claim Bentonite 20  | 309 Bonanza Street Belle Fouche,<br>SD                         |
| 9 | 1 | 24 | NW4NW4   | BLM Claim Bentonite 20  | 309 Bonanza Street Belle Fouche,<br>SD                         |
| 9 | 1 | 24 | SW4SE4   | ACC Patented            | PO Box 2010 Belle Fourche, SD                                  |
| 9 | 1 | 24 | SW4SW4   | ACC Patented            | PO Box 2010 Belle Fourche, SD                                  |
| 9 | 1 | 25 | S2NE4NW4 | ACC Patented            | PO Box 2010 Belle Fourche, SD                                  |
| 9 | 1 | 25 | NW4NE4   | ACC Patented            | PO Box 2010 Belle Fourche, SD                                  |
| 9 | 1 | 25 | s2NW4NW4 | ACC Patented            | PO Box 2010 Belle Fourche, SD                                  |
|   |   |    |          |                         |                                                                |

| 9  | 1 | 25 | s2NW4NW4 | BLM                        | 309 Bonanza Street Belle Fouche,<br>SD                                     |
|----|---|----|----------|----------------------------|----------------------------------------------------------------------------|
| 9  | 1 | 25 | SE4NW4   | ACC Patented               | PO Box 2010 Belle Fourche, SD                                              |
| 9  | 1 | 25 | SW4NE4   | ACC Patented               | PO Box 2010 Belle Fourche, SD 309 Bonanza Street Belle Fouche,             |
| 9  | 1 | 26 | NE4NE4   | BLM No Claim               | SD                                                                         |
| 9  | 2 | 18 | LOT 3    | BLM Claim Ridge 3          | 309 Bonanza Street Belle Fouche,<br>SD<br>309 Bonanza Street Belle Fouche, |
| 9  | 2 | 18 | W2NE4SW4 | BLM Claim Ridge 5          | SD<br>309 Bonanza Street Belle Fouche,                                     |
| 9  | 2 | 18 | E2NE4SW4 | BLM Claim Ridge 6          | SD<br>309 Bonanza Street Belle Fouche,                                     |
| 9  | 2 | 18 | N2SE4SW4 | BLM Claim Ridge 7          | SD<br>309 Bonanza Street Belle Fouche,                                     |
| 9  | 2 | 18 | S2SE4SW4 | BLM Claim Ridge 8          | SD<br>309 Bonanza Street Belle Fouche,                                     |
| 9  | 2 | 30 | LOT 3    | BLM Claim Denverine 1      | SD                                                                         |
| 9  | 2 | 30 | Lot 2    | ACC Patented               | PO Box 2010 Belle Fourche, SD                                              |
| 9  | 2 | 30 | E2SW4    | BLM Claim Denverine 1      | 309 Bonanza Street Belle Fouche,<br>SD<br>309 Bonanza Street Belle Fouche, |
| 9  | 2 | 30 | SE4SE4   | BLM No Claim               | SD                                                                         |
| 9  | 2 | 30 | SE4SW4   | BLM Claim Denverine 1      | 309 Bonanza Street Belle Fouche,<br>SD                                     |
| 9  | 2 | 31 | NE4NE4   | BLM Claim Denverine 1      | 309 Bonanza Street Belle Fouche,<br>SD                                     |
| 9  | 2 | 31 | NW4NE4   | BLM Claim Denverine 2      | 309 Bonanza Street Belle Fouche,<br>SD                                     |
|    |   | 21 | N2NE4    | BLM Claim Denverine 3      | 309 Bonanza Street Belle Fouche,<br>SD                                     |
| 9  | 2 | 31 |          |                            | 309 Bonanza Street Belle Fouche,                                           |
| 9  | 2 | 31 | N2NE4    | BLM Claim Denverine 2      | SD                                                                         |
| 9  | 2 | 32 | NE4SE4   | ACC Patented               | PO Box 2010 Belle Fourche, SD 309 Bonanza Street Belle Fouche,             |
| 9  | 2 | 32 | NW4NW4   | BLM Claim Denverine 2      | SD                                                                         |
| 9  | 2 | 32 | NW4SE4   | ACC Patented               | PO Box 2010 Belle Fourche, SD                                              |
| 10 | 1 | 18 | LOT 2    | Smith Family Mineral Trust | PO Box 537 Belle Fourche, SD                                               |
| 10 | 1 | 18 | LOT 3    | Smith Family Mineral Trust | PO Box 537 Belle Fourche, SD                                               |
| 10 | 1 | 18 | LOT 4    | Smith Family Mineral Trust | PO Box 537 Belle Fourche, SD                                               |
| 10 | 1 | 18 | NE4SW4   | Smith Family Mineral Trust | PO Box 537 Belle Fourche, SD                                               |
| 10 | 1 | 18 | SE4SE4   | Smith Family Mineral Trust | PO Box 537 Belle Fourche, SD                                               |
| 10 | 1 | 18 | SE4SW4   | Smith Family Mineral Trust | PO Box 537 Belle Fourche, SD                                               |
| 10 | 1 | 18 | SW4SE4   | Smith Family Mineral Trust | PO Box 537 Belle Fourche, SD                                               |
| 10 | 1 | 19 | NE4NE4   | Smith Family Mineral Trust | PO Box 537 Belle Fourche, SD                                               |
| 10 | 1 | 19 | NE4NW4   | Smith Family Mineral Trust | PO Box 537 Belle Fourche, SD                                               |
| 10 | 1 | 19 | NW4NE4   | Smith Family Mineral Trust | PO Box 537 Belle Fourche, SD                                               |
| 10 | 1 | 19 | SE4NE4   | Smith Family Mineral Trust | PO Box 537 Belle Fourche, SD                                               |
| 10 | 1 | 20 | NE4NW4   | Smith Family Mineral Trust | PO Box 537 Belle Fourche, SD                                               |
| 10 | 1 | 20 | NE4SE4   | Smith Family Mineral Trust | PO Box 537 Belle Fourche, SD                                               |
| 10 | 1 | 20 | NE4SW4   | Smith Family Mineral Trust | PO Box 537 Belle Fourche, SD                                               |
| 10 | 1 | 20 | NW4NW4   | Smith Family Mineral Trust | PO Box 537 Belle Fourche, SD                                               |
| 10 | 1 | 20 | NW4SE4   | Smith Family Mineral Trust | PO Box 537 Belle Fourche, SD                                               |
| 10 | 1 | 20 | E2NW4SW4 | Smith Family Mineral Trust | PO Box 537 Belle Fourche, SD                                               |
| 10 | 1 | 20 | SE4NE4   | Smith Family Mineral Trust | PO Box 537 Belle Fourche, SD                                               |
|    |   |    |          |                            |                                                                            |

| 10 | 1 | 20 | SE4NW4   | Smith Family Mineral Trust | PO Box 537 Belle Fourche, SD                                  |
|----|---|----|----------|----------------------------|---------------------------------------------------------------|
| 10 | 1 | 20 | SE4SE4   | Smith Family Mineral Trust | PO Box 537 Belle Fourche, SD                                  |
| 10 | 1 | 20 | SE4SW4   | Smith Family Mineral Trust | PO Box 537 Belle Fourche, SD                                  |
| 10 | 1 | 20 | SW4NE4   | Smith Family Mineral Trust | PO Box 537 Belle Fourche, SD                                  |
| 10 | 1 | 20 | SW4NW4   | Smith Family Mineral Trust | PO Box 537 Belle Fourche, SD                                  |
| 10 | 1 | 20 | SW4SE4   | Smith Family Mineral Trust | PO Box 537 Belle Fourche, SD 309 Bonanza Street Belle Fouche, |
| 10 | 1 | 20 | E2SW4SW4 | BLM Claim Royal 1          | SD<br>309 Bonanza Street Belle Fouche,                        |
| 10 | 1 | 28 | W2SW4SW4 | BLM Claim Royal 10         | SD<br>309 Bonanza Street Belle Fouche,                        |
| 10 | 1 | 29 | NE4NE4   | BLM No Claim               | SD<br>309 Bonanza Street Belle Fouche,                        |
| 10 | 1 | 29 | W2NE4NW4 | BLM Claim Royal 3          | SD<br>309 Bonanza Street Belle Fouche,                        |
| 10 | 1 | 29 | E2NE4NW4 | BLM No Claim               | SD<br>309 Bonanza Street Belle Fouche,                        |
| 10 | 1 | 29 | NW4NE4   | BLM No Claim               | SD<br>309 Bonanza Street Belle Fouche,                        |
| 10 | 1 | 29 | E2NW4NW4 | BLM Claim Royal 2          | SD<br>309 Bonanza Street Belle Fouche,                        |
| 10 | 1 | 29 | E2SE4NE4 | BLM Claim Royal 6          | SD<br>309 Bonanza Street Belle Fouche,                        |
| 10 | 1 | 29 | W2SE4NE4 | BLM Claim Royal 16         | SD<br>309 Bonanza Street Belle Fouche,                        |
| 10 | 1 | 29 | W2SW4NE4 | BLM Claim Royal 16         | SD<br>309 Bonanza Street Belle Fouche,                        |
| 10 | 1 | 29 | E2SW4NE4 | BLM Claim Royal 6          | SD<br>309 Bonanza Street Belle Fouche,                        |
| 10 | 1 | 30 | LOT 3    | BLM Claim LP 1 and LP5     | SD<br>309 Bonanza Street Belle Fouche,                        |
| 10 | 1 | 30 | LOT 4    | BLM Claim LP 2 and LP6     | SD<br>309 Bonanza Street Belle Fouche,                        |
| 10 | 1 | 30 | NE4SW4   | BLM No Claim               | SD<br>309 Bonanza Street Belle Fouche,                        |
| 10 | 1 | 30 | SW4SE4   | BLM No Claim               | SD<br>309 Bonanza Street Belle Fouche,                        |
| 10 | 1 | 31 | LOT 1    | BLM No Claim               | SD<br>309 Bonanza Street Belle Fouche,                        |
| 10 | 1 | 31 | LOT 2    | BLM Claim LP3 and LP 7     | SD<br>309 Bonanza Street Belle Fouche,                        |
| 10 | 1 | 31 | LOT 3    | BLM Claim LP4 and LP 8     | SD<br>309 Bonanza Street Belle Fouche,                        |
| 10 | 1 | 31 | LOT 4    | BLM Claim Vandon Doel      | SD<br>309 Bonanza Street Belle Fouche,                        |
| 10 | 1 | 31 | NE4NW4   | BLM No Claim               | SD<br>309 Bonanza Street Belle Fouche,                        |
| 10 | 1 | 31 | NE4SW4   | BLM No Claim               | SD<br>309 Bonanza Street Belle Fouche,                        |
| 10 | 1 | 31 | NW4NE4   | BLM No Claim               | SD<br>309 Bonanza Street Belle Fouche,                        |
| 10 | 1 | 31 | SE4NW4   | BLM No Claim               | SD<br>309 Bonanza Street Belle Fouche,                        |
| 10 | 1 | 31 | E2SE4SW4 | BLM Claim LP 11            | SD<br>309 Bonanza Street Belle Fouche,                        |
| 10 | 1 | 31 | W2SE4SW4 | BLM Claim LP 12            | SD<br>309 Bonanza Street Belle Fouche,                        |
| 10 | 1 | 32 | NE4SE4   | BLM No Claim               | SD<br>309 Bonanza Street Belle Fouche,                        |
| 10 | 1 | 32 | NW4SE4   | BLM No Claim               | SD<br>309 Bonanza Street Belle Fouche,                        |
| 10 | 1 | 32 | SE4SE4   | BLM No Claim               | SD<br>309 Bonanza Street Belle Fouche,                        |
| 10 | 1 | 32 | SW4SE4   | BLM No Claim               | SD<br>309 Bonanza Street Belle Fouche,                        |
| 10 | 1 | 33 | NW4SE4   | BLM Claim Royal 14         | SD                                                            |

10 1 33 SE4NW4

BLM Claim Royal 11

309 Bonanza Street Belle Fouche, SD

Map 1.0 10/12/2022 SD 006

American Colloid Company PO Box 2010 Belle Fourche, SD 57717