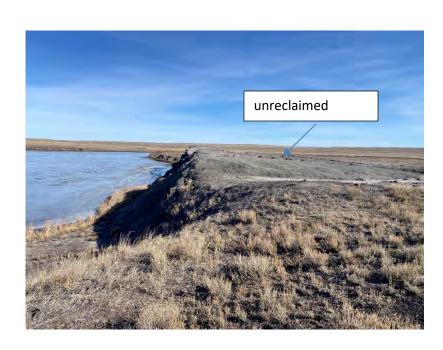

areas as is, since the areas are stable and will consider additional reclamation should future development be pursued. Please see the photo below depicting the area.

Photo description: Associated

Associated disturbance, looking east.

Majority of the land is reclaimed land. A small portion has been identified as unreclaimed land. This unreclaimed (associated disturbance) portion appears to be a highwall left as the embankment to a pond (see photo above). It's unclear if this area was seeded, however it appears to be stable and native vegetation is established in pockets. ACC proposes to continue to monitor this area for stability and make a determination on further reclamation in conjunction with future development investigation.